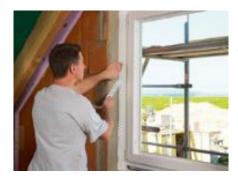

## 100% VOC FREE! - ONLY WITH SIGA!

The white coloured, single-sided high-performance adhesive tape Fentrim 20 is the optimal solution for permanent airtight bonding of window and door frames in **solid construction from the inside**.

It comes with a perforated edge zone for internal plastering. This is handy where for example a square set finish to the reveal may be specified.